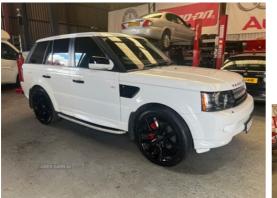

## Land Rover Range Rover Sport SDV6 255 Command-shift | Sep 2012 MASSIVE SERVICE HISTORY TIMING BELTS REPLACED

| Miles:        | 125000                |
|---------------|-----------------------|
| Fuel Type:    | Diesel                |
| Transmission: | Semi-Automatic        |
| Colour:       | Fuji Wjhite           |
| Engine Size:  | 2998                  |
| Body Style:   | Sport utility vehicle |
| Reg:          | CGZ2132               |

£9,750

SEPTEMBER 2012 RANGE ROVER SPORT HSE FULLY LOADED MODEL BLACK LEATHER KEYLESS ENTRY HEATED SEATS & WHEEL PRIVACY GLASS DIGITAL TV/DVD FRIDGE 22"ALLOYS 2KEYS FULL YEARS MOT MASSIVE SERVICE HISTORY