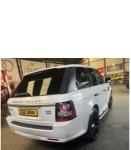

## Land Rover Range Rover Sport SDV6 255 Command-shift | Sep 2012 MASSIVE SERVICE HISTORY TIMING BELTS REPLACED

| Miles:        | 125000                |
|---------------|-----------------------|
| Fuel Type:    | Diesel                |
| Transmission: | Semi-Automatic        |
| Colour:       | Fuji Wjhite           |
| Engine Size:  | 2998                  |
| Body Style:   | Sport utility vehicle |
| Reg:          | CGZ2132               |

£9,750

SEPTEMBER 2012 RANGE ROVER SPORT HSE FULLY LOADED MODEL BLACK LEATHER KEYLESS ENTRY HEATED SEATS & WHEEL PRIVACY GLASS DIGITAL TV/DVD FRIDGE 22"ALLOYS 2KEYS FULL YEARS MOT MASSIVE SERVICE HISTORY